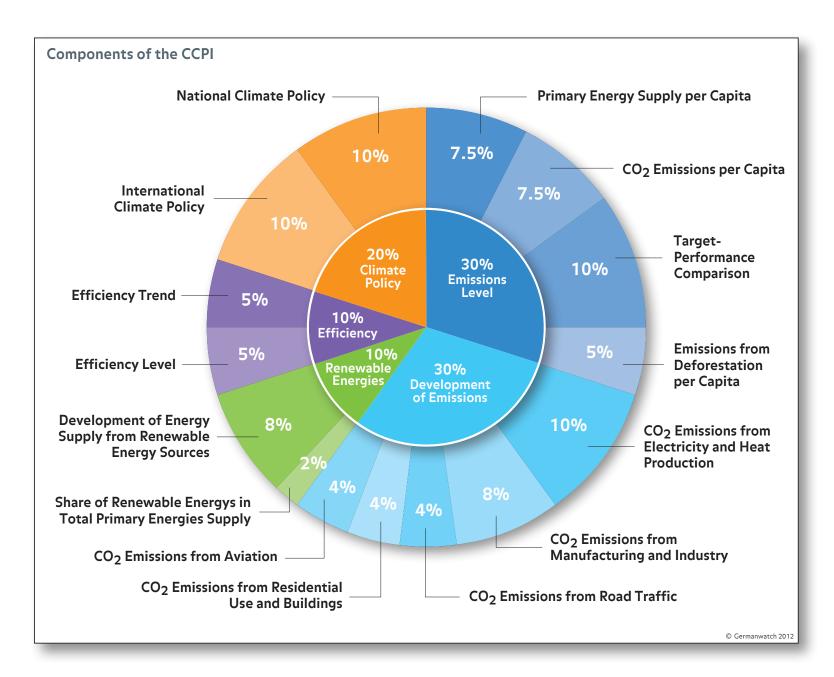

## Climate Change Performance Index 2013 · Overall Results











| Country            | 2012 | Rank<br>2013 | Share of<br>Global<br>CO <sub>2</sub> Emissions* | Share of Global<br>Primary Energy<br>Supply | Share of<br>Global GDP | Share of<br>World<br>Population |
|--------------------|------|--------------|--------------------------------------------------|---------------------------------------------|------------------------|---------------------------------|
| Germany            | 6    | 8            | 2.34%                                            | 2.56%                                       | 3.99%                  | 1.19%                           |
| India              | 18   | 24           | 4.94%                                            | 5.42%