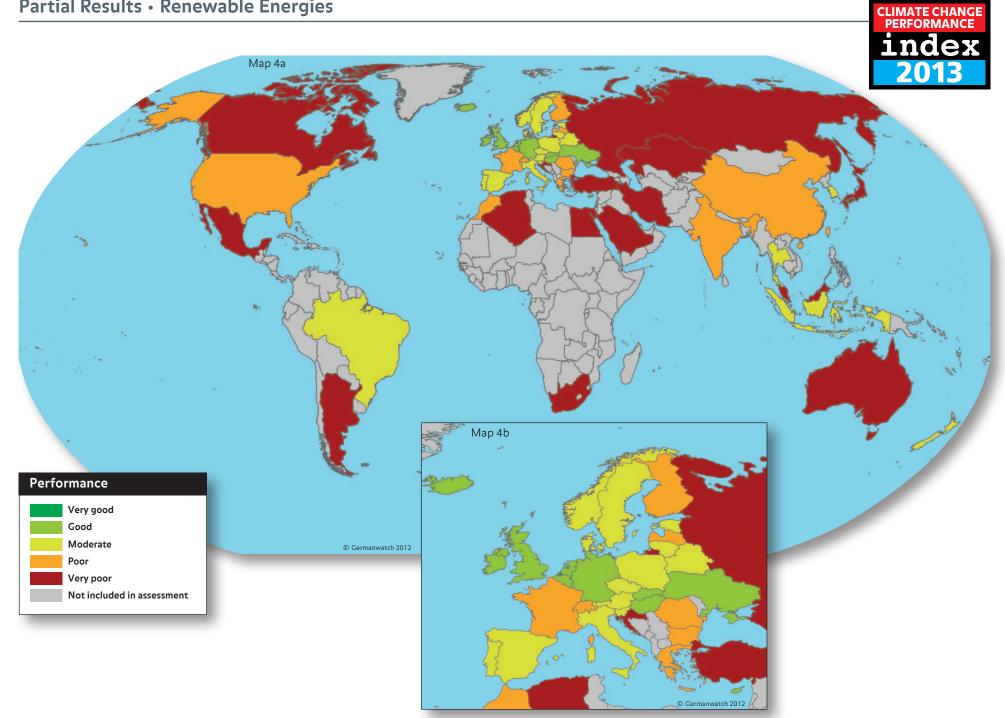

## Climate Change Performance Index 2013 · Overall Results

| Country            | 2012 | Rank<br>2013 | Share of<br>Global<br>CO <sub>2</sub> Emissions* | Share of Global<br>Primary Energy<br>Supply | Share of<br>Global GDP | Share of<br>World<br>Population |
|--------------------|------|--------------|--------------------------------------------------|---------------------------------------------|------------------------|---------------------------------|
| Germany            | 6    | 8            | 2.34%                                            | 2.56%                                       | 3.99%                  | 1.19%                           |
| India              | 18   | 24           | 4.94%                                            | 5.42%                                       | 5.49%                  | 17.15%                          |
| Brazil             | 14   | 33           | 4.19%                                            | 2.08%                                       | 2.86%                  | 2.85%                           |
| Indonesia          | 32   | 36           | 2.33%                                            | 1.62%                                       | 1.36%                  | 3.51%                           |
| United States      | 50   | 43           | 16.26%                                           | 17.36%                                      | 19.02%                 | 4.54%                           |
| Japan              | 42   | 47           | 3.52%                                            | 3.89%                                       | 5.69%                  | 1.86%                           |
| Korea              | 44   | 51           | 1.73 %                                           | 1.95%                                       | 1.93%                  | 0.71%                           |
| China              | 55   | 54           | 21.42%                                           | 19.34%                                      | 13.76%                 | 19.71%                          |
| Russian Federation | 54   | 56           | 4.84%                                            | 5.49%                                       | 2.93%                  | 2.07%                           |
| Canada             | 57   | 58           | 1.65%                                            | 1.97%                                       | 1.75%                  | 0.50%                           |
| Total              |      |              | 63.26%                                           | 61.73%                                      | 58.82%                 | 54.14%                          |