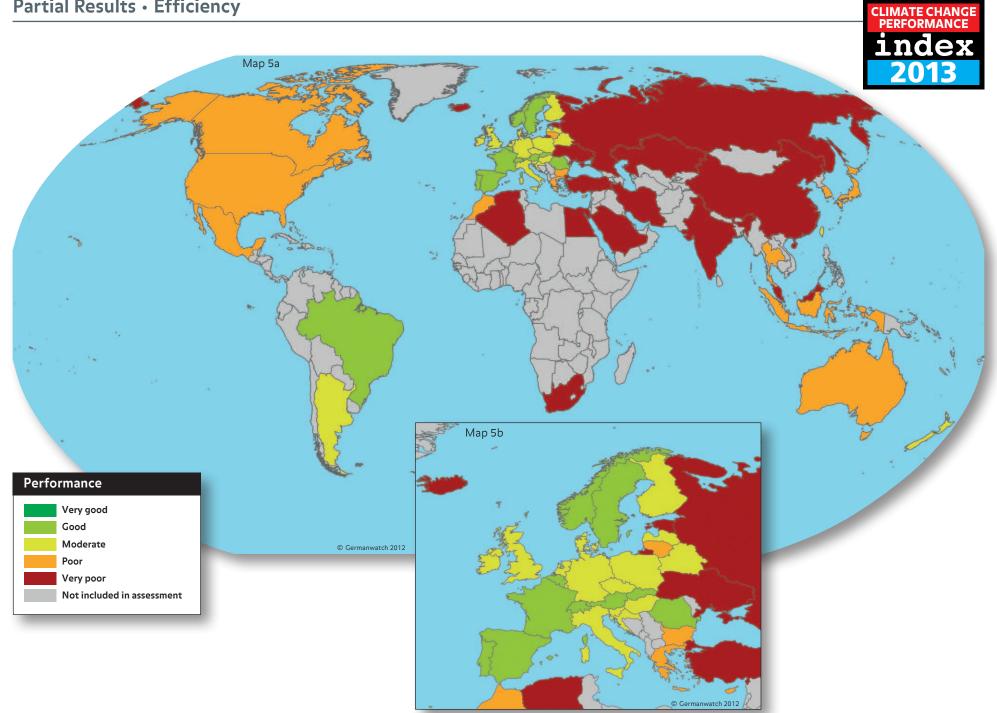

## Climate Change Performance Index 2013 · Overall Results

| Country            | 2012 | Rank<br>2013 | Share of<br>Global<br>CO <sub>2</sub> Emissions* | Share of Global<br>Primary Energy<br>Supply | Share of<br>Global GDP | Share of<br>World<br>Population |
|--------------------|------|--------------|--------------------------------------------------|---------------------------------------------|------------------------|---------------------------------|
| Germany            | 6    | 8            | 2.34%                                            | 2.56%                                       | 3.99%                  | 1.19%                           |
| India              | 18   | 24           | 4.94%                                            | 5.42%                                       | 5.49%                  | 17.15%                          |
| Brazil             | 14   | 33           | 4.19%                                            | 2.08%                                       | 2.86%                  | 2.85%                           |
| Indonesia          | 32   | 36           | 2.33%                                            | 1.62%                                       | 1.36%                  | 3.51%                           |
| United States      | 50   | 43           | 16.26%                                           | 17.36%                                      | 19.02%                 | 4.54%                           |
| Japan              | 42   | 47           | 3.52%                                            | 3.89%                                       | 5.69%                  | 1.86%                           |
| Korea              | 44   | 51           | 1.73 %                                           | 1.95%                                       | 1.93%                  | 0.71%                           |
| China              | 55   | 54           | 21.42%                                           | 19.34%                                      | 13.76%                 | 19.71%                          |
| Russian Federation | 54   | 56           | 4.84%                                            | 5.49%                                       | 2.93%                  | 2.07%                           |
| Canada             | 57   | 58           | 1.65%                                            | 1.97%                                       | 1.75%                  | 0.50%                           |
| Total              |      |              | 63.26%                                           | 61.73%                                      | 58.82%                 | 54.14%                          |