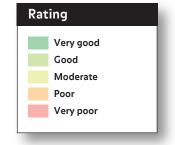

## Climate Change Performance Index 2013 · Overall Results

| Country            | 2012 | Rank<br>2013 | Share of<br>Global<br>CO <sub>2</sub> Emissions* | Share of Global<br>Primary Energy<br>Supply | Share of<br>Global GDP | Share of<br>World<br>Population |
|--------------------|------|--------------|--------------------------------------------------|---------------------------------------------|------------------------|---------------------------------|
| Germany            | 6    | 8            | 2.34%                                            | 2.56%                                       | 3.99%                  | 1.19%                           |
| India              | 18   | 24           | 4.94%                                            | 5.42%                                       | 5.49%                  | 17.15%                          |
| Brazil             | 14   | 33           | 4.19%                                            | 2.08%                                       | 2.86%                  | 2.85%                           |
| Indonesia          | 32   | 36           | 2.33%                                            | 1.62%                                       | 1.36%                  | 3.51%                           |
| United States      | 50   | 43           | 16.26%                                           | 17.36%                                      | 19.02%                 | 4.54%                           |
| Japan              | 42   | 47           | 3.52%                                            | 3.89%                                       | 5.69%                  | 1.86%                           |
| Korea              | 44   | 51           | 1.73 %                                           | 1.95%                                       | 1.93%                  | 0.71%                           |
| China              | 55   | 54           | 21.42%                                           | 19.34%                                      | 13.76%                 | 19.71%                          |
| Russian Federation | 54   | 56           | 4.84%                                            | 5.49%                                       | 2.93%                  | 2.07%                           |
| Canada             | 57   | 58           | 1.65%                                            | 1.97%                                       | 1.75%                  | 0.50%                           |
| Total              |      |              | 63.26%                                           | 61.73%                                      | 58.82%                 | 54.14%                          |