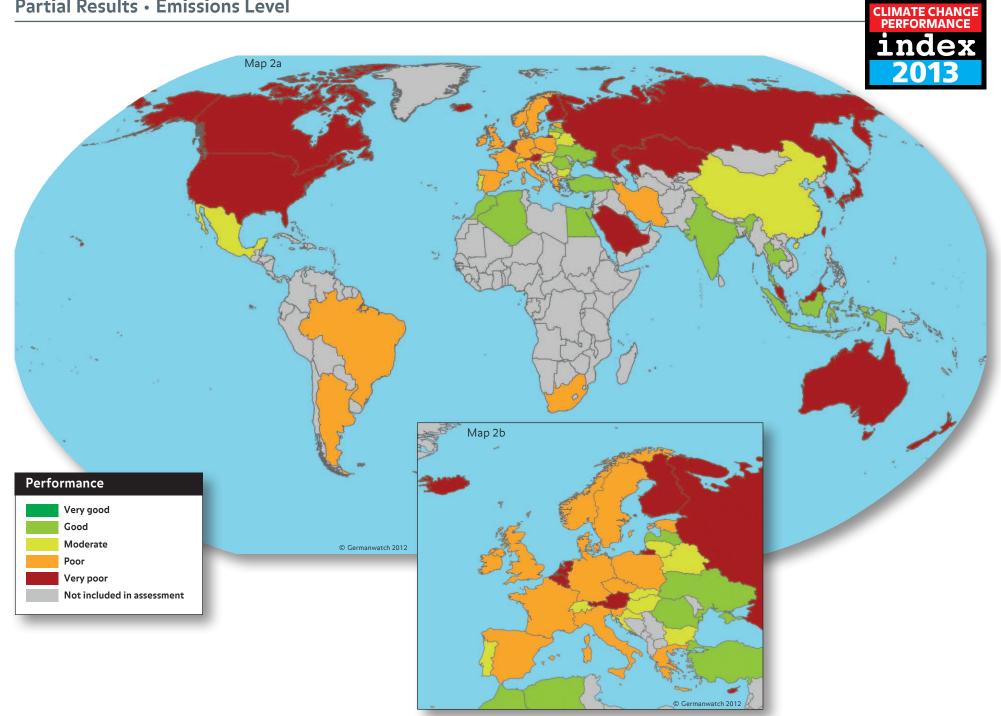

| 60.77 | 37   | South Africa | 56.70 | 54   |
| 29   | Egypt    | 59.04 | 46   | Algeria      | 52.34 | 55   |
| 32   | Thailand | 58.32 | 50   | Argentina    | 49.97 | 57   |

© Germanwatch 2012

Table 8: Climate Change Performance Index for ASEAN Member Countries plus India, China, Japan and Korean Republic

| Rank | Country   | Score |
|------|-----------|-------|
| 24   | India     | 60.77 |
| 32   | Thailand  | 58.32 |
| 36   | Indonesia | 57.07 |

| Rank | Country        | Score |
|------|----------------|-------|
| 47   | Japan          | 52.10 |
| 51   | Korea          | 49.93 |
| 52   | Chinese Taipei | 49.40 |

| Rank | Country   | Score |
|------|-----------|-------|
| 53   | Singapore | 49.13 |
| 54   | China     | 49.03 |
| 55   | Malaysia  | 47.53 |

© Germanwatch 2012