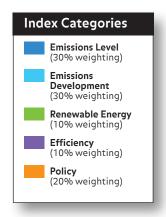

## Climate Change Performance Index 2013 · Overall Results

| Country            | 2012 | Rank<br>2013 | Share of<br>Global<br>CO <sub>2</sub> Emissions* | Share of Global<br>Primary Energy<br>Supply | Share of<br>Global GDP | Share of<br>World<br>Population |
|--------------------|------|--------------|--------------------------------------------------|---------------------------------------------|------------------------|---------------------------------|
| Germany            | 6    | 8            | 2.34%                                            | 2.56%                                       | 3.99%                  | 1.19%                           |
| India              | 18   | 24           | 4.94%                                            | 5.42%                                       | 5.49%                  | 17.15%                          |
| Brazil             | 14   | 33           | 4.19%                                            | 2.08%                                       | 2.86%                  | 2.85%                           |
| Indonesia          | 32   | 36           | 2.33%                                            | 1.62%                                       | 1.36%                  | 3.51%                           |
| United States      | 50   | 43           | 16.26%                                           | 17.36%                                      | 19.02%                 | 4.54%                           |
| Japan              | 42   | 47           | 3.52%                                            | 3.89%                                       | 5.69%                  | 1.86%                           |
| Korea              | 44   | 51           | 1.73 %                                           | 1.95%                                       | 1.93%                  | 0.71%                           |
| China              | 55   | 54           | 21.42%                                           | 19.34%                                      | 13.76%                 | 19.71%                          |
| Russian Federation | 54   | 56           | 4.84%                                            | 5.49%                                       | 2.93%                  | 2.07%                           |
| Canada             | 57   | 58           | 1.65%                                            | 1.97%                                       | 1.75%                  | 0.50%                           |
| Total              |      |              | 63.26%                                           | 61.73%                                      | 58.82%                 | 54.14%                          |