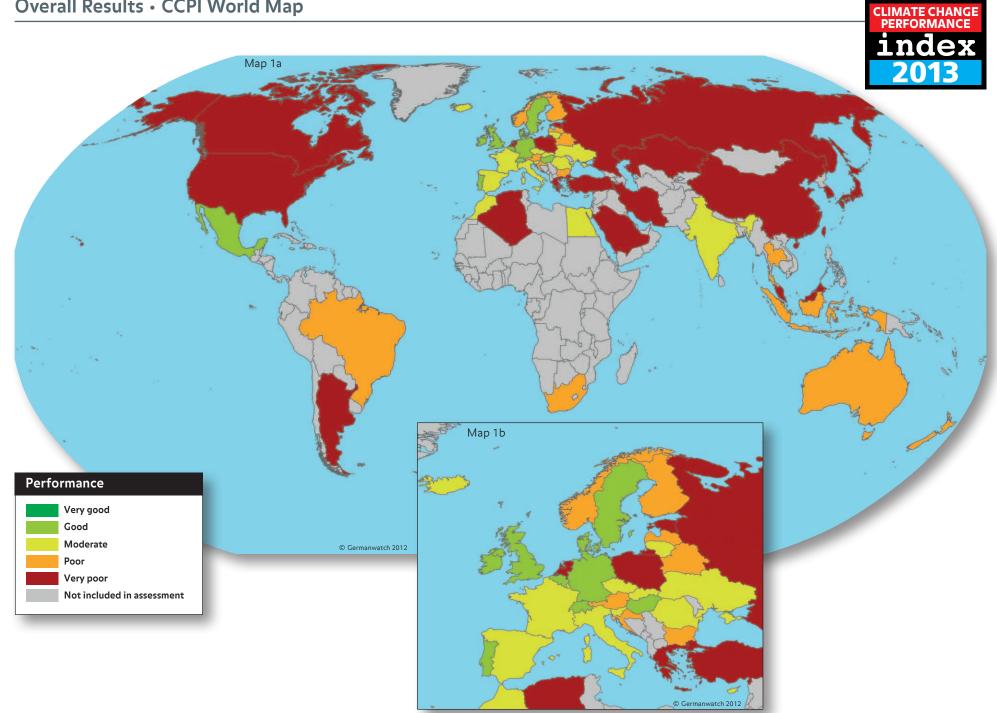

| 60.77 | 37   | South Africa | 56.70 | 54   |
| 29   | Egypt    | 59.04 | 46   | Algeria      | 52.34 | 55   |
| 32   | Thailand | 58.32 | 50   | Argentina    | 49.97 | 57   |

© Germanwatch 2012

Table 8: Climate Change Performance Index for ASEAN Member Countries plus India, China, Japan and Korean Republic

| Rank | Country   | Score |
|------|-----------|-------|
| 24   | India     | 60.77 |
| 32   | Thailand  | 58.32 |
| 36   | Indonesia | 57.07 |

| Rank | Country        | Score |
|------|----------------|-------|
| 47   | Japan          | 52.10 |
| 51   | Korea          | 49.93 |
| 52   | Chinese Taipei | 49.40 |

| Rank | Country   | Score |
|------|-----------|-------|
| 53   | Singapore | 49.13 |
| 54   | China     | 49.03 |
| 55   | Malaysia  | 47.53 |

© Germanwatch 2012