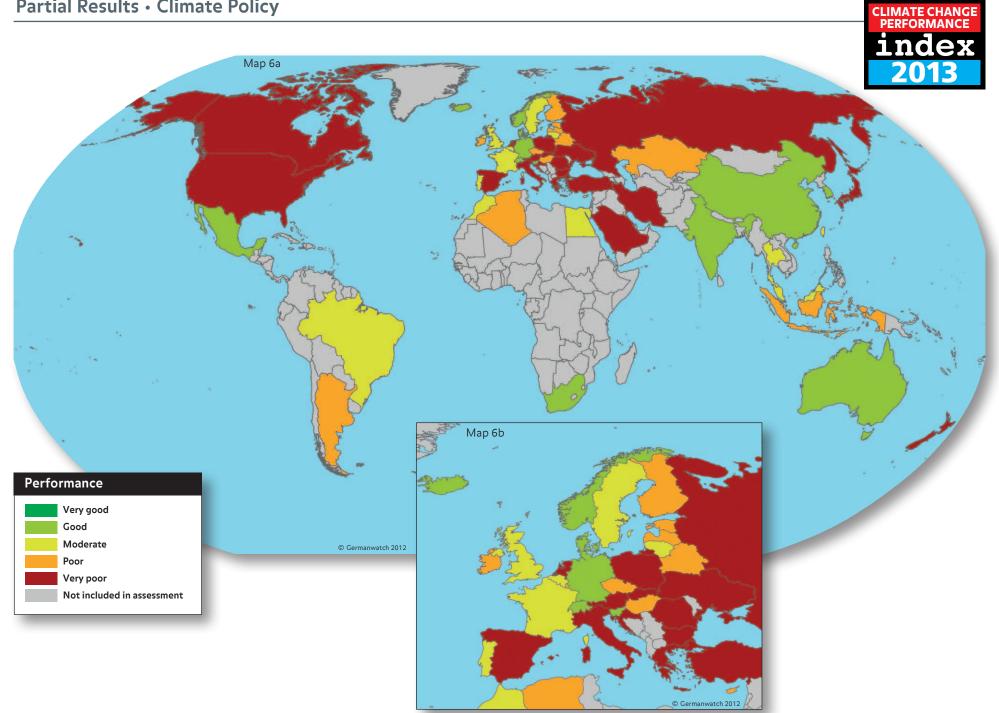

## Climate Change Performance Index 2013 · Overall Results

| Country            | 2012 | Rank<br>2013 | Share of<br>Global<br>CO <sub>2</sub> Emissions* | Share of Global<br>Primary Energy<br>Supply | Share of<br>Global GDP | Share of<br>World<br>Population |
|--------------------|------|--------------|--------------------------------------------------|---------------------------------------------|------------------------|---------------------------------|
| Germany            | 6    | 8            | 2.34%                                            | 2.56%                                       | 3.99%                  | 1.19%                           |
| India              | 18   | 24           | 4.94%                                            | 5.42%                                       | 5.49%                  | 17.15%                          |
| Brazil             | 14   | 33           | 4.19%                                            | 2.08%                                       | 2.86%                  | 2.85%                           |
| Indonesia          | 32   | 36           | 2.33%                                            | 1.62%                                       | 1.36%                  | 3.51%                           |
| United States      | 50   | 43           | 16.26%                                           | 17.36%                                      | 19.02%                 | 4.54%                           |
| Japan              | 42   | 47           | 3.52%                                            | 3.89%                                       | 5.69%                  | 1.86%                           |
| Korea              | 44   | 51           | 1.73 %                                           | 1.95%                                       | 1.93%                  | 0.71%                           |
| China              | 55   | 54           | 21.42%                                           | 19.34%                                      | 13.76%                 | 19.71%                          |
| Russian Federation | 54   | 56           | 4.84%                                            | 5.49%                                       | 2.93%                  | 2.07%                           |
| Canada             | 57   | 58           | 1.65%                                            | 1.97%                                       | 1.75%                  | 0.50%                           |
| Total              |      |              | 63.26%                                           | 61.73%                                      | 58.82%                 | 54.14%                          |