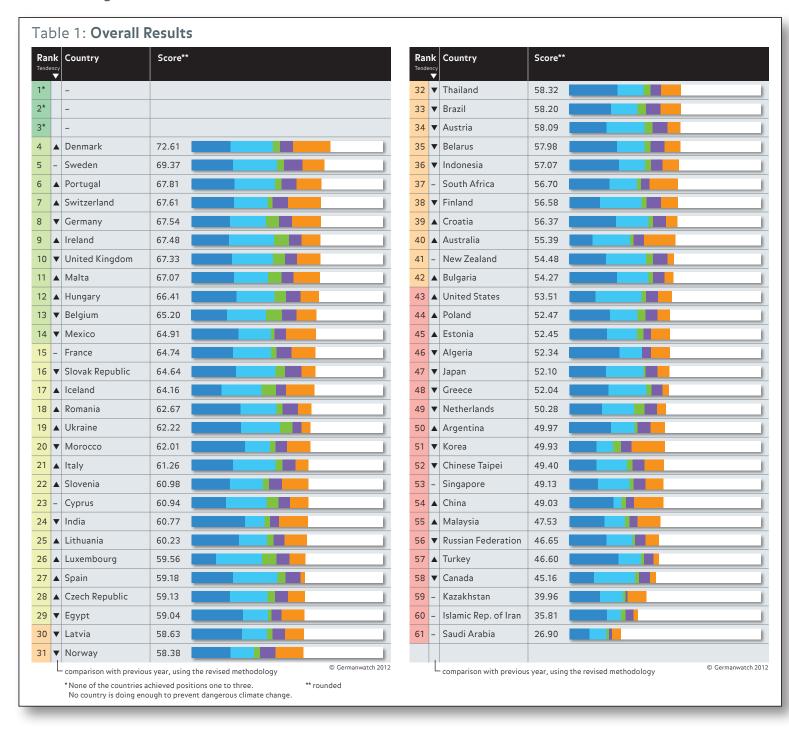

| Rank | Country            | Score | Rank | Country         | Score | Rank | Country       | Score |  |
|------|--------------------|-------|------|-----------------|-------|------|---------------|-------|--|
| 4    | Denmark            | 72.61 | 15   | France          | 64.74 | 40   | Australia     | 55.39 |  |
| 5    | Sweden             | 69.37 | 16   | Slovak Republic | 64.64 | 41   | New Zealand   | 54.48 |  |
| 6    | Portugal           | 67.81 | 17   | Iceland         | 64.16 | 43   | United States | 53.51 |  |
| 7    | Switzerland        | 67.61 | 21   | Italy           | 61.26 | 44   | Poland        | 52.47 |  |
| 8    | Germany            | 67.54 | 26   | Luxembourg      | 59.56 | 47   | Japan         | 52.10 |  |
| 9    | Ireland            | 67.48 | 27   | Spain           | 59.18 | 48   | Greece        | 52.04 |  |
| 10   | United Kingdom     | 67.33 | 28   | Czech Republic  | 59.13 | 49   | Netherlands   | 50.28 |  |
| 12   | Hungary            | 66.41 | 31   | Norway          | 58.38 | 51   | Korea         | 49.93 |  |
| 13   | Belgium            | 65.20 | 34   | Austria         | 58.09 | 57   | Turkey        | 46.60 |  |
| 14   | Mexico             | 64.91 | 38   | Finland         | 56.58 | 58   | Canada        | 45.16 |  |
|      | © Germanwatch 2012 |       |      |                 |       |      |               |       |  |

Table 5: Climate Change Performance Index for EU Member Countries

| Rank | Country        | Score | Rank | Country         | Score | Rank | Country        | Score |
|------|----------------|-------|------|-----------------|-------|------|----------------|-------|
| 4    | Denmark        | 72.61 | 15   | France          | 64.74 | 28   | Czech Republic | 59.13 |
| 5    | Sweden         | 69.37 | 16   | Slovak Republic | 64.64 | 30   | Latvia         | 58.63 |
| 6    | Portugal       | 67.81 | 18   | Romania         | 62.67 | 34   | Austria        | 58.09 |
| 8    | Germany        | 67.54 | 21   | Italy           | 61.26 | 38   | Finland        | 56.58 |
| 9    | Ireland        | 67.48 | 22   | Slovenia        | 60.98 | 42   | Bulgaria       | 54.27 |
| 10   | United Kingdom | 67.33 | 23   | Cyprus          | 60.94 | 44   | Poland         | 52.47 |
| 11   | Malta          | 67.07 | 25   | Lithuania       | 60.23 | 45   | Estonia        | 52.45 |
| 12   | Hungary        | 66.41 | 26   | Luxembourg      | 59.56 | 48   | Greece         | 52.04 |
| 13   | Belgium        | 65.20 | 27   | Spain           | 59.18 | 49   | Netherlands    | 50.28 |

| Rank | Country         | Score | Rank | Country        | Score | Rank | Co |
|------|-----------------|-------|------|----------------|-------|------|----|
| 12   | Hungary         | 66.41 | 25   | Lithuania      | 60.23 | 42   | Вι |
| 16   | Slovak Republic | 64.64 | 28   | Czech Republic | 59.13 | 44   | Pc |
| 18   | Romania         | 62.67 | 30   | Latvia         | 58.63 | 45   | Es |
| 19   | Ukraine         | 62.22 | 35   | Belarus        | 57.98 | 56   | Rι |
| 22   | Slovenia        | 60.98 | 39   | Croatia        | 56.37 | 59   | Ka |
|      |                 |       |      |                |       |      |    |

| Rank | Country            | Score |
|------|--------------------|-------|
| 42   | Bulgaria           | 54.27 |
| 44   | Poland             | 52.47 |
| 45   | Estonia            | 52.45 |
| 56   | Russian Federation | 46.65 |
| 59   | Kazakhstan         | 39.96 |
|      |                    |       |

49.40

49.13

49.03

47.53

46.60

Table 7: Climate Change Performance Index for Newly Industrialised Countries

| Rank | Country  | Score | Rank | Country      | Score | Rank |
|------|----------|-------|------|--------------|-------|------|
| 14   | Mexico   | 64.91 | 33   | Brazil       | 58.20 | 52   |
| 20   | Morocco  | 62.01 | 36   | Indonesia    | 57.07 | 53   |
| 24   | India    | 60.77 | 37   | South Africa | 56.70 | 54   |
| 29   | Egypt    | 59.04 | 46   | Algeria      | 52.34 | 55   |
| 32   | Thailand | 58.32 | 50   | Argentina    | 49.97 | 57   |

© Germanwatch 2012

Table 8: Climate Change Performance Index for ASEAN Member Countries plus India, China, Japan and Korean Republic

| Rank | Country   | Score |
|------|-----------|-------|
| 24   | India     | 60.77 |
| 32   | Thailand  | 58.32 |
| 36   | Indonesia | 57.07 |

| Rank | Country        | Score |
|------|----------------|-------|
| 47   | Japan          | 52.10 |
| 51   | Korea          | 49.93 |
| 52   | Chinese Taipei | 49.40 |

| Rank | Country   | Score |
|------|-----------|-------|
| 53   | Singapore | 49.13 |
| 54   | China     | 49.03 |
| 55   | Malaysia  | 47.53 |