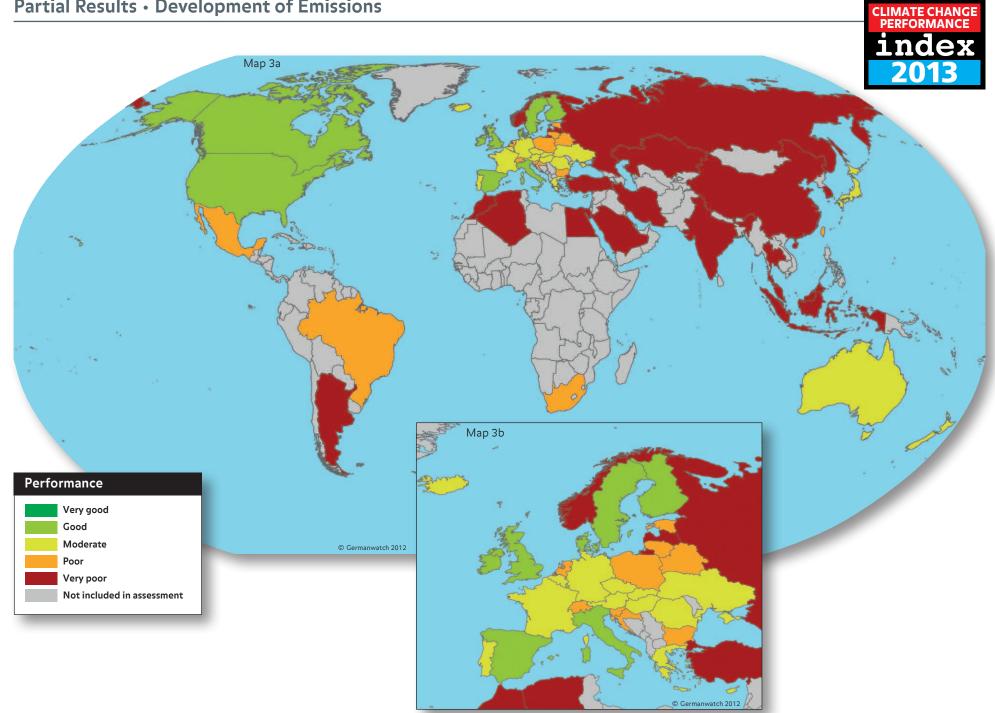

| 60.77 | 37   | South Africa | 56.70 | 54   |
| 29   | Egypt    | 59.04 | 46   | Algeria      | 52.34 | 55   |
| 32   | Thailand | 58.32 | 50   | Argentina    | 49.97 | 57   |

© Germanwatch 2012

Table 8: Climate Change Performance Index for ASEAN Member Countries plus India, China, Japan and Korean Republic

| Rank | Country   | Score |
|------|-----------|-------|
| 24   | India     | 60.77 |
| 32   | Thailand  | 58.32 |
| 36   | Indonesia | 57.07 |

| Rank | Country        | Score |
|------|----------------|-------|
| 47   | Japan          | 52.10 |
| 51   | Korea          | 49.93 |
| 52   | Chinese Taipei | 49.40 |

| Rank | Country   | Score |
|------|-----------|-------|
| 53   | Singapore | 49.13 |
| 54   | China     | 49.03 |
| 55   | Malaysia  | 47.53 |

© Germanwatch 2012